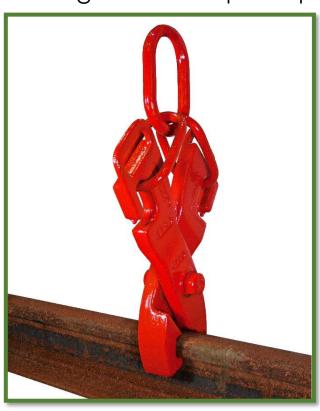

## "Big Dawg" 8-Ton Rail Tong

Part no. RHD8-IPS

The safest tongs in the industry, and the backbone of every rail maintenance team. Automatically opens when lowered onto rails and safety handles streamline positioning and avoid pinch points.

## Features:

- Cast from highstrength alloy steel and magnetic particle tested
- Fits 12-141 lbs./10-68
  Kg rail profiles.
- All tongs tested to
  1.5x capacity

## Specification

| Part No. | Weight  | WLL         | Length | Width | Height |
|----------|---------|-------------|--------|-------|--------|
| RHD8-IPS | 82 lbs. | 8.0<br>Tons | 15"    | 6''   | 21"    |